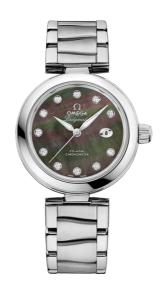

### **DE VILLE**

LADYMATIC

34 MM, STEEL ON STEEL

Reference: 425.30.34.20.57.004

# WATCH CASE & DIAL

Case: Steel

Case Diameter: 34 mm Between lugs: 16 mm Dial Colour: Black

### **BRACELET**

Material: Steel

#### **FEATURES**

Chronometer, date, diamonds, screw-in crown, transparent caseback