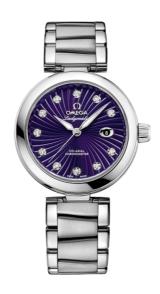

### **DE VILLE**

LADYMATIC

34 MM, STEEL ON STEEL

Reference: 425.30.34.20.60.001

## WATCH CASE & DIAL

Case: Steel

Case Diameter: 34 mm Dial Colour: Purple

### **BRACELET**

Material: Steel

# **FEATURES**

Chronometer, date, diamonds, screw-in crown, transparent caseback