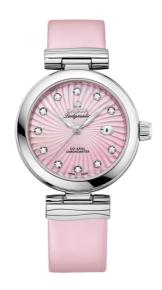

# **DE VILLE**

LADYMATIC

34 MM, STEEL ON LEATHER STRAP Reference: 425.32.34.20.57.001

# WATCH CASE & DIAL

Case: Steel

Case Diameter: 34 mm Lug to lug: 41.60 mm Thickness: 12.0 mm Dial Colour: Pink

Total product weight (Approx.): 66 g

### **STRAP**

Strap type: Leather strap

Strap color: Pink

Strap surface: Satin-brushed grained calf leather

Strap underside: Calf leather Buckle type: Foldover clasp Buckle material: Stainless steel