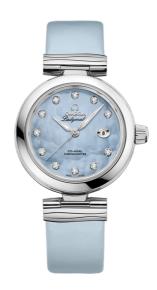

## **DE VILLE**

LADYMATIC

34 MM, STEEL ON LEATHER STRAP Reference: 425.32.34.20.57.003

## WATCH CASE & DIAL

Case: Steel

Case Diameter: 34 mm
Between lugs: 16 mm
Lug to lug: 41.60 mm
Thickness: 12.0 mm
Dial Colour: Blue

Total product weight (Approx.): 68 g

# **STRAP**

Strap type: Leather strap

Strap color: Blue

Strap surface: Satin-brushed grained calf leather

Strap underside: Non-grained calf leather

Buckle type: Foldover clasp Buckle material: Stainless steel

## **FEATURES**

Chronometer, date, diamonds, screw-in crown, transparent caseback