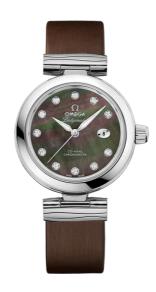

# **DE VILLE**

LADYMATIC

34 MM, STEEL ON LEATHER STRAP Reference: 425.32.34.20.57.004

#### MOVEMENT

Calibre: Omega 8520

Self-winding movement with Co-Axial escapement. Free sprung-balance system with silicon balance-spring. Automatic winding in both directions. Rhodium plated finish with exclusive Geneva waves in arabesque.

#### **CRYSTAL**

Domed scratch-resistant sapphire crystal with antireflective treatment on both sides

# WATER RESISTANCE

10 bar (100 metres / 330 feet)

# WATCH CASE & DIAL

Case: Steel

Case Diameter: 34 mm Between lugs: 16 mm Dial Colour: Black

# **BRACELET**

Material: Leather strap

Strap color: Grey

Buckle type: Foldover clasp Buckle material: Stainless steel

#### **FEATURES**

Chronometer, date, diamonds, screw-in crown,

transparent caseback