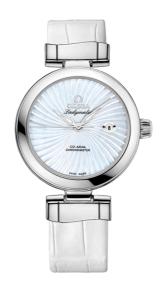

## **DE VILLE**

LADYMATIC

34 MM, STEEL ON LEATHER STRAP Reference: 425.33.34.20.05.001

# WATCH CASE & DIAL

Case: Steel

Case Diameter: 34 mm Lug to lug: 41.60 mm Thickness: 12.0 mm Dial Colour: White

Total product weight (Approx.): 67 g

### **STRAP**

Strap type: Leather strap

Strap color: White

Strap surface: Alligator leather

Strap underside: Non-grained calf leather

Buckle type: Foldover clasp Buckle material: Stainless steel