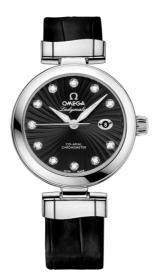

# **DE VILLE** LADYMATIC 34 MM, STEEL ON LEATHER STRAP

Reference: 425.33.34.20.51.001

#### WATCH CASE & DIAL

Case: Steel Case Diameter: 34 mm Lug to lug: 41.60 mm Dial Colour: Black Total product weight (Approx.): 68 g

#### STRAP

Strap type: Leather strap Strap color: Black Strap surface: Alligator leather Strap underside: Non-grained calf leather Buckle type: Foldover clasp Buckle material: Stainless steel

## **FEATURES**

Chronometer, date, diamonds, screw-in crown, transparent caseback