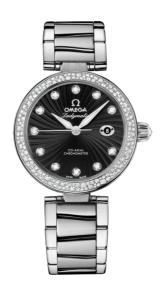

### **DE VILLE**

LADYMATIC

34 MM, STEEL ON STEEL

Reference: 425.35.34.20.51.001

#### MOVEMENT

Calibre: Omega 8520

Self-winding movement with Co-Axial escapement. Free sprung-balance system with silicon balance-spring. Automatic winding in both directions. Rhodium plated finish with exclusive Geneva waves in arabesque.

## WATCH CASE & DIAL

Case: Steel

Case Diameter: 34 mm Dial Colour: Black

### **BRACELET**

Material: Steel

# **FEATURES**

Chronometer, date, diamonds, screw-in crown, transparent caseback