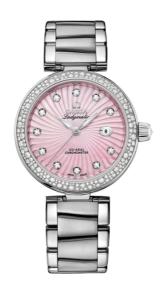

## **DE VILLE**

LADYMATIC

34 MM, STEEL ON STEEL

Reference: 425.35.34.20.57.001

# WATCH CASE & DIAL

Case: Steel

Case Diameter: 34 mm Lug to lug: 41.60 mm Thickness: 12.0 mm Dial Colour: Pink

Total product weight (Approx.): 105 g

#### **BRACELET**

Material: Steel

Type of Clasp: Butterfly clasp

#### **FEATURES**

Chronometer, date, diamonds, screw-in crown, transparent caseback