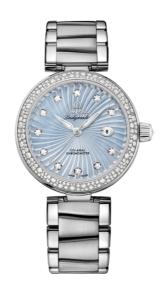

## **DE VILLE**

LADYMATIC

34 MM, STEEL ON STEEL

Reference: 425.35.34.20.57.002

# WATCH CASE & DIAL

Case: Steel

Case Diameter: 34 mm Lug to lug: 41.60 mm Thickness: 12.0 mm Dial Colour: Blue

Total product weight (Approx.): 105 g

#### **BRACELET**

Material: Steel

Type of Clasp: Butterfly clasp

#### **FEATURES**

Chronometer, date, diamonds, screw-in crown, transparent caseback