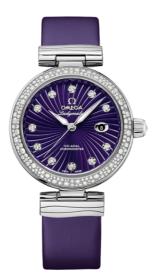

# DE VILLE LADYMATIC

34 MM, STEEL ON LEATHER STRAP Reference: 425.37.34.20.60.001

# WATCH CASE & DIAL

Case: Steel Case Diameter: 34 mm Lug to lug: 41.60 mm Thickness: 12.0 mm Dial Colour: Purple Total product weight (Approx.): 67 g

# STRAP

Strap type: Leather strap Strap color: Purple Strap surface: Satin-brushed grained calf leather Strap underside: Calf leather Buckle type: Foldover clasp Buckle material: Stainless steel

# FEATURES

Chronometer, date, diamonds, screw-in crown, transparent caseback