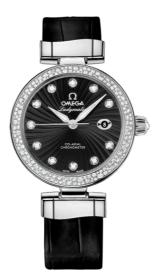

# DE VILLE

LADYMATIC 34 MM, STEEL ON LEATHER STRAP Reference: 425.38.34.20.51.001

## WATCH CASE & DIAL

Case: Steel Case Diameter: 34 mm Lug to lug: 41.60 mm Thickness: 12.0 mm Dial Colour: Black Total product weight (Approx.): 67 g

## STRAP

Strap type: Leather strap Strap color: Black Strap surface: Alligator leather Strap underside: Non-grained calf leather Buckle type: Foldover clasp Buckle material: Stainless steel

## FEATURES

Chronometer, date, diamonds, screw-in crown, transparent caseback