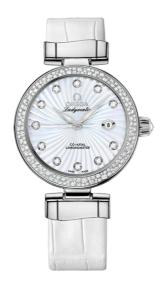

## **DE VILLE**

LADYMATIC

34 MM, STEEL ON LEATHER STRAP Reference: 425.38.34.20.55.001

# WATCH CASE & DIAL

Case: Steel

Case Diameter: 34 mm Lug to lug: 41.60 mm Thickness: 12.0 mm Dial Colour: White

Total product weight (Approx.): 66 g

### **STRAP**

Strap type: Leather strap

Strap color: White

Strap surface: Alligator leather

Strap underside: Non-grained calf leather

Buckle type: Foldover clasp Buckle material: Stainless steel

## **FEATURES**

Chronometer, date, diamonds, screw-in crown,

transparent caseback