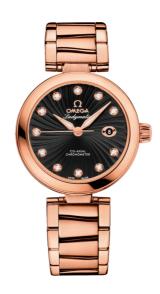

### **DE VILLE**

LADYMATIC

34 MM, RED GOLD ON RED GOLD Reference: 425.60.34.20.51.001

#### MOVEMENT

Calibre: Omega 8521

Self-winding movement with Co-Axial escapement. Free sprung-balance system with silicon balance-spring. Automatic winding in both directions. Oscillating mass and balance bridge in 18 Ct red gold. Luxury finish with exclusive Geneva waves in arabesque.

### WATCH CASE & DIAL

Case: Red gold

Case Diameter: 34 mm Lug to lug: 41.60 mm Dial Colour: Black

Total product weight (Approx.): 144 g

#### **BRACELET**

Material: Red gold

# **FEATURES**

Chronometer, date, diamonds, screw-in crown, transparent caseback