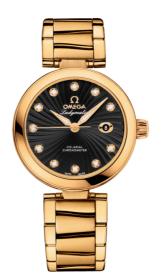

# DE VILLE LADYMATIC 34 MM, YELLOW GOLD ON YELLOW GOLD Reference: 425.60.34.20.51.002

#### WATCH CASE & DIAL

Case: Yellow gold Case Diameter: 34 mm Lug to lug: 41.60 mm Dial Colour: Black Total product weight (Approx.): 147 g

### BRACELET

Material: Yellow gold

### FEATURES

Chronometer, date, diamonds, screw-in crown, transparent caseback