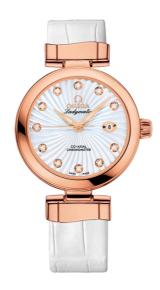

## **DE VILLE**

LADYMATIC

34 MM, RED GOLD ON LEATHER STRAP

Reference: 425.63.34.20.55.001

# WATCH CASE & DIAL

Case: Red gold

Case Diameter: 34 mm Lug to lug: 41.60 mm Dial Colour: White

Total product weight (Approx.): 87 g

#### **STRAP**

Strap type: Leather strap

Strap color: White

Strap surface: Alligator leather

Strap underside: Non-grained calf leather

Buckle type: Foldover clasp Buckle material: Red gold

### **FEATURES**

Chronometer, date, diamonds, screw-in crown, transparent caseback