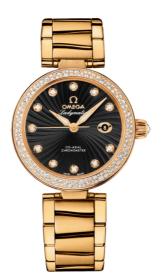

# DE VILLE LADYMATIC 34 MM, YELLOW GOLD ON YELLOW GOLD Reference: 425.65.34.20.51.002

#### WATCH CASE & DIAL

Case: Yellow gold Case Diameter: 34 mm Lug to lug: 41.60 mm Dial Colour: Black Total product weight (Approx.): 148 g

### BRACELET

Material: Yellow gold

### FEATURES

Chronometer, date, diamonds, screw-in crown, transparent caseback