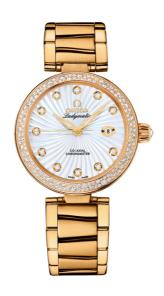

## **DE VILLE**

LADYMATIC

34 MM, YELLOW GOLD ON YELLOW GOLD

Reference: 425.65.34.20.55.002

#### WATCH CASE & DIAL

Case: Yellow gold
Case Diameter: 34 mm
Lug to lug: 41.60 mm
Thickness: 12.0 mm
Dial Colour: White

Total product weight (Approx.): 147 g

#### **BRACELET**

Material: Yellow gold

Type of Clasp: Butterfly clasp

#### **FEATURES**

Chronometer, date, diamonds, screw-in crown, transparent caseback