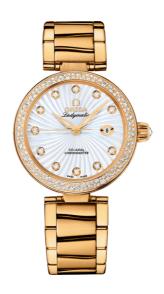

### **DE VILLE**

LADYMATIC

34 MM, YELLOW GOLD ON YELLOW GOLD

Reference: 425.65.34.20.55.004

## MOVEMENT

Calibre: Omega 8521

Self-winding movement with Co-Axial escapement. Free sprung-balance system with silicon balance-spring. Automatic winding in both directions. Oscillating mass and balance bridge in 18 Ct red gold. Luxury finish with exclusive Geneva waves in arabesque.

## WATCH CASE & DIAL

Case: Yellow gold
Case Diameter: 34 mm
Lug to lug: 41.60 mm
Dial Colour: White

Total product weight (Approx.): 152 g

#### **BRACELET**

Material: Yellow gold

# **FEATURES**

Chronometer, date, diamonds, screw-in crown, transparent caseback