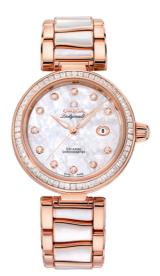

# DE VILLE LADYMATIC 34 MM, SEDNA<sup>TM</sup> GOLD ON SEDNA<sup>TM</sup> GOLD Reference: 425.65.34.20.55.007

#### WATCH CASE & DIAL

Case: Sedna™ gold Case Diameter: 34 mm Lug to lug: 41.60 mm Thickness: 12.0 mm Dial Colour: White Total product weight (Approx.): 153 g

#### BRACELET

Material: Sedna™ gold Type of Clasp: Butterfly clasp

#### **FEATURES**

Chronometer, date, diamonds, screw-in crown, transparent caseback