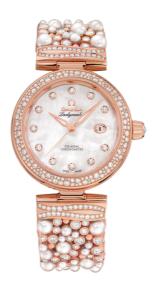

#### **DE VILLE**

LADYMATIC

34 MM, SEDNATM GOLD ON SEDNATM GOLD

Reference: 425.65.34.20.55.008

# WATCH CASE & DIAL

Case: Sedna<sup>TM</sup> gold Case Diameter: 34 mm Dial Colour: White

#### **BRACELET**

Material: Sedna™ gold

## **FEATURES**

Chronometer, date, diamonds, screw-in crown, transparent caseback