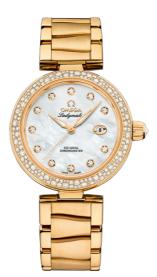

# DE VILLE LADYMATIC 34 MM, YELLOW GOLD ON YELLOW GOLD Reference: 425.65.34.20.55.009

#### WATCH CASE & DIAL

Case: Yellow gold Case Diameter: 34 mm Between lugs: 16 mm Lug to lug: 41.60 mm Thickness: 12.0 mm Dial Colour: White Total product weight (Approx.): 152 g

#### BRACELET

Material: Yellow gold Type of Clasp: Butterfly clasp

#### **FEATURES**

Chronometer, date, diamonds, screw-in crown, transparent caseback