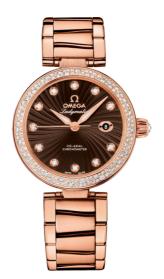

# DE VILLE

LADYMATIC 34 MM, RED GOLD ON RED GOLD Reference: 425.65.34.20.63.001

### WATCH CASE & DIAL

Case: Red gold Case Diameter: 34 mm Lug to lug: 41.60 mm Thickness: 12.0 mm Dial Colour: Brown Total product weight (Approx.): 147 g

### BRACELET

Material: Red gold Type of Clasp: Butterfly clasp

### **FEATURES**

Chronometer, date, diamonds, screw-in crown, transparent caseback