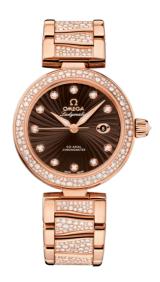

# **DE VILLE**

LADYMATIC

34 MM, RED GOLD ON RED GOLD Reference: 425.65.34.20.63.003

### MOVEMENT

Calibre: Omega 8521

Self-winding movement with Co-Axial escapement. Free sprung-balance system with silicon balance-spring. Automatic winding in both directions. Oscillating mass and balance bridge in 18 Ct red gold. Luxury finish with exclusive Geneva waves in arabesque.

### WATCH CASE & DIAL

Case: Red gold

Case Diameter: 34 mm Dial Colour: Brown

# **BRACELET**

Material: Red gold

# **FEATURES**

Chronometer, date, diamonds, screw-in crown, transparent caseback