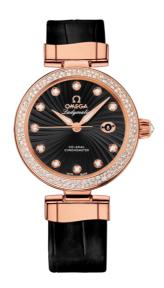

## **DE VILLE**

LADYMATIC

34 MM, RED GOLD ON LEATHER STRAP

Reference: 425.68.34.20.51.001

#### MOVEMENT

Calibre: Omega 8521

Self-winding movement with Co-Axial escapement. Free sprung-balance system with silicon balance-spring. Automatic winding in both directions. Oscillating mass and balance bridge in 18 Ct red gold. Luxury finish with exclusive Geneva waves in arabesque.

## WATCH CASE & DIAL

Case: Red gold

Case Diameter: 34 mm Lug to lug: 41.60 mm Thickness: 12.0 mm Dial Colour: Black

Total product weight (Approx.): 88 g

#### **STRAP**

Strap type: Leather strap

Strap color: Black

Strap surface: Alligator leather

Strap underside: Non-grained calf leather

Buckle type: Foldover clasp Buckle material: Red gold

#### **FEATURES**

Chronometer, date, diamonds, screw-in crown,

transparent caseback