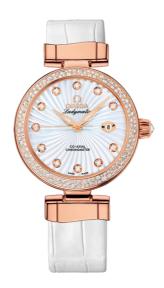

# **DE VILLE**

LADYMATIC

34 MM, RED GOLD ON LEATHER STRAP

Reference: 425.68.34.20.55.001

### WATCH CASE & DIAL

Case: Red gold

Case Diameter: 34 mm Lug to lug: 41.60 mm Thickness: 12.0 mm Dial Colour: White

Total product weight (Approx.): 87 g

#### **STRAP**

Strap type: Leather strap

Strap color: White

Strap surface: Alligator leather

Strap underside: Non-grained calf leather

Buckle type: Foldover clasp Buckle material: Red gold

#### **FEATURES**

Chronometer, date, diamonds, screw-in crown,

transparent caseback