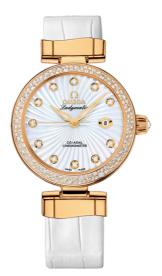

# DE VILLE LADYMATIC 34 MM, YELLOW GOLD ON LEATHER STRAP Reference: 425.68.34.20.55.002

#### WATCH CASE & DIAL

Case: Yellow gold Case Diameter: 34 mm Lug to lug: 41.60 mm Thickness: 12.0 mm Dial Colour: White Total product weight (Approx.): 89 g

#### STRAP

Strap type: Leather strap Strap color: White Strap surface: Alligator leather Strap underside: Non-grained calf leather Buckle type: Foldover clasp Buckle material: Yellow gold

## **FEATURES**

Chronometer, date, diamonds, screw-in crown, transparent caseback