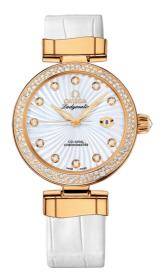

# DE VILLE LADYMATIC 34 MM, YELLOW GOLD ON LEATHER STRAP Reference: 425.68.34.20.55.003

#### WATCH CASE & DIAL

Case: Yellow gold Case Diameter: 34 mm Dial Colour: White

#### BRACELET

Material: Leather strap Strap color: White Buckle type: Foldover clasp Buckle material: Yellow gold

## FEATURES

Chronometer, date, diamonds, screw-in crown, transparent caseback