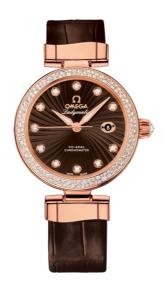

# **DE VILLE**

LADYMATIC

34 MM, RED GOLD ON LEATHER STRAP

Reference: 425.68.34.20.63.001

## WATCH CASE & DIAL

Case: Red gold

Case Diameter: 34 mm Lug to lug: 41.60 mm Thickness: 12.0 mm Dial Colour: Brown

Total product weight (Approx.): 88 g

#### **STRAP**

Strap type: Leather strap

Strap color: Brown

Strap surface: Alligator leather

Strap underside: Non-grained calf leather

Buckle type: Foldover clasp Buckle material: Red gold

#### **FEATURES**

Chronometer, date, diamonds, screw-in crown,

transparent caseback