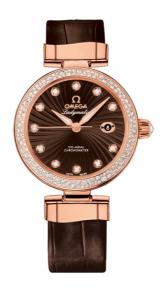

# **DE VILLE**

LADYMATIC

34 MM, RED GOLD ON LEATHER STRAP

Reference: 425.68.34.20.63.002

## WATCH CASE & DIAL

Case: Red gold

Case Diameter: 34 mm Dial Colour: Brown

# **BRACELET**

Material: Leather strap Strap color: Brown

Buckle type: Foldover clasp Buckle material: Red gold

#### **FEATURES**

Chronometer, date, diamonds, screw-in crown, transparent caseback