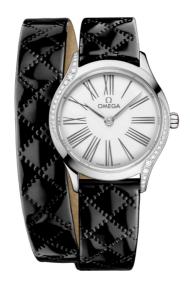

DE VILLE

MINI TRÉSOR

26 MM, STEEL ON LEATHER STRAP

Reference: 428.17.26.60.04.007

## WATCH CASE & DIAL

Case: Steel

Case Diameter: 26 mm Between lugs: 13 mm Dial Colour: White

### **BRACELET**

Material: Leather strap Strap color: Black Buckle type: Pin buckle

Buckle material: Stainless steel