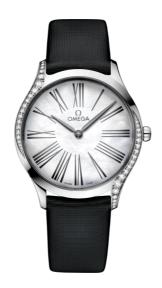

#### **DE VILLE**

**TRÉSOR** 

36 MM, STEEL ON FABRIC STRAP Reference: 428.17.36.60.05.001

# WATCH CASE & DIAL

Case: Steel

Case Diameter: 36 mm Between lugs: 18 mm Lug to lug: 42.70 mm Thickness: 8.9 mm Dial Colour: White

Total product weight (Approx.): 41 g

# **STRAP**

Strap type: Fabric strap Strap color: Black

Strap surface: Technological satin

Strap underside: Non-grained calf leather

Buckle type: Pin buckle

Buckle material: Stainless steel