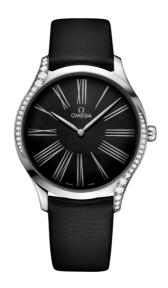

#### **DE VILLE**

TRÉSOR

39 MM, STEEL ON FABRIC STRAP Reference: 428.17.39.60.01.001

## WATCH CASE & DIAL

Case: Steel

Case Diameter: 39 mm
Between lugs: 19 mm
Lug to lug: 46.50 mm
Thickness: 9.8 mm
Dial Colour: Black

Total product weight (Approx.): 54 g

## **STRAP**

Strap type: Fabric strap Strap color: Black

Strap surface: Technological satin

Strap underside: Non-grained calf leather

Buckle type: Pin buckle

Buckle material: Stainless steel