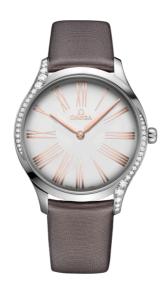

#### **DE VILLE**

**TRÉSOR** 

39 MM, STEEL ON FABRIC STRAP Reference: 428.17.39.60.02.001

## WATCH CASE & DIAL

Case: Steel

Case Diameter: 39 mm Between lugs: 19 mm Lug to lug: 46.50 mm Thickness: 9.8 mm Dial Colour: Silver

Total product weight (Approx.): 55 g

## **STRAP**

Strap type: Fabric strap

Strap color: Grey

Strap surface: Technological satin

Strap underside: Non-grained calf leather

Buckle type: Pin buckle

Buckle material: Stainless steel