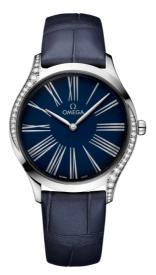

# **DE VILLE** TRÉSOR 36 MM, STEEL ON LEATHER STRAP Reference: 428.18.36.60.03.001

#### WATCH CASE & DIAL

Case: Steel Case Diameter: 36 mm Between lugs: 18 mm Lug to lug: 42.70 mm Thickness: 8.9 mm Dial Colour: Blue Total product weight (Approx.): 43 g

## STRAP

Strap type: Leather strap Strap color: Blue Strap surface: Alligator leather Strap underside: Non-grained calf leather Buckle type: Pin buckle Buckle material: Stainless steel

# FEATURES

Diamonds