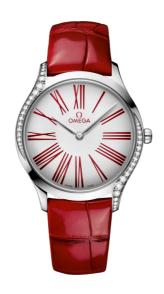

### **DE VILLE**

**TRÉSOR** 

36 MM, STEEL ON LEATHER STRAP Reference: 428.18.36.60.04.002

#### MOVEMENT

Calibre: Omega 4061

Quartz movement with "Long Life" feature to maximize the autonomy of the battery. Exclusive red OMEGA logo with rhodium plated parts and circular graining.

Battery life: 48 months

## **CRYSTAL**

Domed scratch-resistant sapphire crystal with antireflective treatment on both sides

## WATCH CASE & DIAL

Case: Steel

Case Diameter: 36 mm Lug to lug: 42.70 mm Thickness: 8.9 mm Dial Colour: White

Total product weight (Approx.): 44 g

#### **STRAP**

Strap type: Leather strap

Strap color: Red

Strap surface: Alligator leather

Strap underside: Non-grained calf leather

Buckle type: Pin buckle

Buckle material: Stainless steel

## **FEATURES**

Diamonds