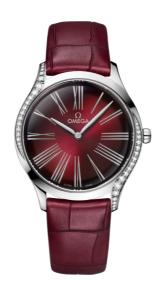

#### **DE VILLE**

**TRÉSOR** 

36 MM, STEEL ON LEATHER STRAP Reference: 428.18.36.60.11.001

#### WATCH CASE & DIAL

Case: Steel

Case Diameter: 36 mm
Between lugs: 18 mm
Lug to lug: 42.70 mm
Thickness: 8.9 mm
Dial Colour: Red

Total product weight (Approx.): 46 g

## **STRAP**

Strap type: Leather strap Strap color: Garnet

Strap surface: Alligator leather

Strap underside: Non-grained calf leather

Buckle type: Pin buckle

Buckle material: Stainless steel