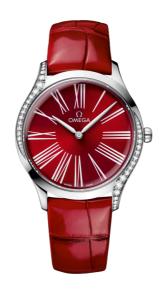

### **DE VILLE**

**TRÉSOR** 

36 MM, STEEL ON LEATHER STRAP Reference: 428.18.36.60.11.002

# WATCH CASE & DIAL

Case: Steel

Case Diameter: 36 mm Between lugs: 18 mm Lug to lug: 42.70 mm Thickness: 8.9 mm Dial Colour: Red

Total product weight (Approx.): 112 g

# **STRAP**

Strap type: Leather strap

Strap color: Red

Strap surface: Alligator leather

Strap underside: Non-grained calf leather

Buckle type: Pin buckle

Buckle material: Stainless steel