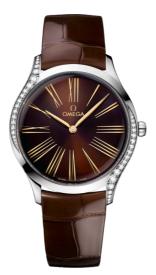

# **DE VILLE** TRÉSOR 36 MM, STEEL ON LEATHER STRAP Reference: 428.18.36.60.13.001

#### WATCH CASE & DIAL

Case: Steel Case Diameter: 36 mm Between lugs: 18 mm Lug to lug: 42.70 mm Thickness: 8.9 mm Dial Colour: Brown Total product weight (Approx.): 44 g

### STRAP

Strap type: Leather strap Strap color: Brown Strap surface: Alligator leather Strap underside: Non-grained calf leather Buckle type: Pin buckle Buckle material: Stainless steel