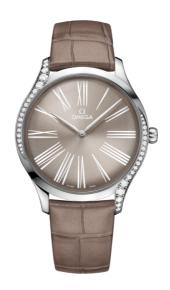

### **DE VILLE**

TRÉSOR

39 MM, STEEL ON LEATHER STRAP Reference: 428.18.39.60.13.001

#### MOVEMENT

Calibre: Omega 4061

Quartz movement with "Long Life" feature to maximize the autonomy of the battery. Exclusive red OMEGA logo with rhodium plated parts and circular graining.

Battery life: 48 months

## **CRYSTAL**

Domed, scratch-resistant sapphire crystal with antireflective treatment inside

# WATER RESISTANCE

3 bar (30 metres / 100 feet)

# WATCH CASE & DIAL

Case: Steel

Case Diameter: 39 mm Between lugs: 19 mm Lug to lug: 46.50 mm Thickness: 9.8 mm Dial Colour: Grey

Total product weight (Approx.): 55 g

# **STRAP**

Strap type: Leather strap

Strap color: Brown

Strap surface: Alligator leather

Strap underside: Non-grained calf leather

Buckle type: Pin buckle

Buckle material: Stainless steel

## **FEATURES**

Diamonds