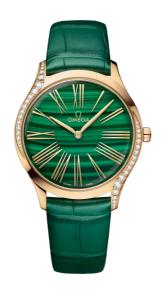

### **DE VILLE**

**TRÉSOR** 

36 MM, MOONSHINETM GOLD ON LEATHER STRAP

Reference: 428.58.36.60.99.001

# WATCH CASE & DIAL

Case: Moonshine™ gold Case Diameter: 36 mm Between lugs: 18 mm Dial Colour: Green

### **BRACELET**

Material: Leather strap Strap color: Green Buckle type: Pin buckle

Buckle material: Moonshine™ gold