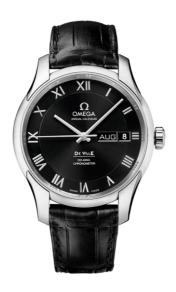

**DE VILLE** 

**DE VILLE** 

41 MM, STEEL ON LEATHER STRAP Reference: 431.13.41.22.01.001

### WATCH CASE & DIAL

Case: Steel

Case Diameter: 41 mm Between lugs: 20 mm Lug to lug: 49.90 mm Thickness: 14.2 mm Dial Colour: Black

Total product weight (Approx.): 94 g

# **STRAP**

Strap type: Leather strap

Strap color: Black

Strap surface: Alligator leather

Strap underside: Non-grained calf leather

Buckle type: Foldover clasp Buckle material: Stainless steel

### **FEATURES**

Annual calendar, chronometer, date, transparent

caseback