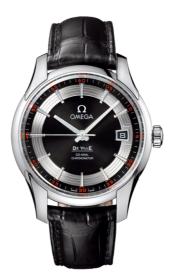

# DE VILLE HOUR VISION 41 MM, STEEL ON LEATHER STRAP Reference: 431.33.41.21.01.001

#### WATCH CASE & DIAL

Case: Steel Case Diameter: 41 mm Between lugs: 20 mm Dial Colour: Black

### BRACELET

Material: Leather strap Strap color: Black Buckle type: Foldover clasp Buckle material: Stainless steel

#### **FEATURES**

Chronometer, date, transparent caseback, time zone function