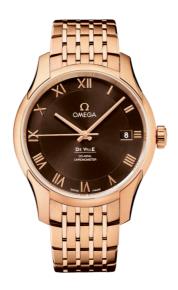

#### **DE VILLE**

**DE VILLE** 

41 MM, RED GOLD ON RED GOLD Reference: 431.50.41.21.13.001

# WATCH CASE & DIAL

Case: Red gold

Case Diameter: 41 mm Between lugs: 20 mm Dial Colour: Brown

#### **BRACELET**

Material: Red gold