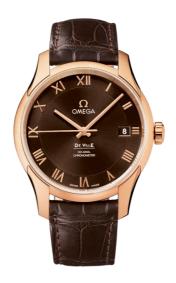

### **DE VILLE**

**DE VILLE** 

41 MM, RED GOLD ON LEATHER STRAP

Reference: 431.53.41.21.13.001

## WATCH CASE & DIAL

Case: Red gold

Case Diameter: 41 mm Between lugs: 20 mm Dial Colour: Brown

### **BRACELET**

Material: Leather strap

Strap color: Brown

Buckle type: Foldover clasp Buckle material: Red gold