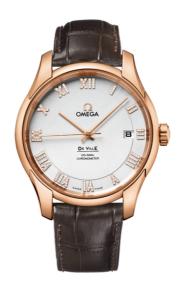

# **DE VILLE**

**DE VILLE** 

41 MM, RED GOLD ON LEATHER STRAP

Reference: 431.53.41.21.52.001

### WATCH CASE & DIAL

Case: Red gold

Case Diameter: 41 mm Between lugs: 20 mm Thickness: 12.5 mm Dial Colour: Silver

Total product weight (Approx.): 119 g

#### **STRAP**

Strap type: Leather strap

Strap color: Brown

Strap surface: Alligator leather

Strap underside: Non-grained calf leather

Buckle type: Foldover clasp Buckle material: Red gold

#### **FEATURES**

Chronometer, date, diamonds, screw-in crown,

transparent caseback