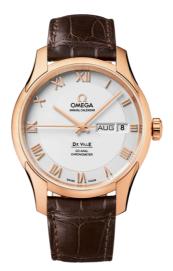

# DE VILLE DE VILLE 41 MM, RED GOLD ON LEATHER STRAP Reference: 431.53.41.22.02.001

#### WATCH CASE & DIAL

Case: Red gold Case Diameter: 41 mm Between lugs: 20 mm Dial Colour: Silver

## BRACELET

Material: Leather strap Strap color: Brown Buckle type: Foldover clasp Buckle material: Red gold