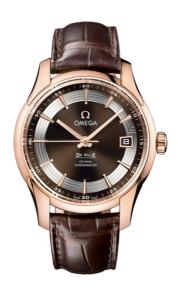

### **DE VILLE**

HOUR VISION 41 MM, RED GOLD ON LEATHER STRAP

Reference: 431.63.41.21.13.001

#### MOVEMENT

Calibre: Omega 8501

Self-winding movement with Co-Axial escapement. Free sprung-balance, 2 barrels mounted in series, automatic winding in both directions. Oscillating mass and balance bridge in red gold. Luxury finish with exclusive Geneva waves in arabesque.

## WATCH CASE & DIAL

Case: Red gold

Case Diameter: 41 mm Between lugs: 20 mm Dial Colour: Brown

### **BRACELET**

Material: Leather strap

Strap color: Brown

Buckle type: Foldover clasp Buckle material: Red gold

#### **FEATURES**

Chronometer, date, transparent caseback