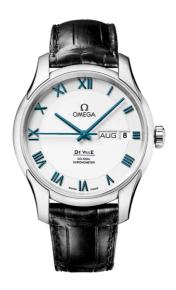

### **DE VILLE**

**DE VILLE** 

41 MM, PLATINUM ON LEATHER STRAP

Reference: 431.93.41.22.04.001

## WATCH CASE & DIAL

Case: Platinum

Case Diameter: 41 mm Between lugs: 20 mm Dial Colour: White

### **BRACELET**

Material: Leather strap Strap color: Black Buckle type: Pin buckle Buckle material: Platinum