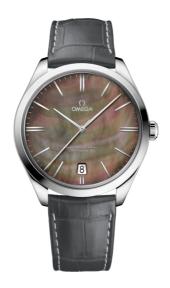

### **DE VILLE**

TRÉSOR

40 MM, WHITE GOLD ON LEATHER STRAP

Reference: 432.53.40.21.07.001

#### WATCH CASE & DIAL

Case: White gold
Case Diameter: 40 mm
Between lugs: 20 mm
Lug to lug: 44.80 mm
Thickness: 10.6 mm
Dial Colour: Grey

Total product weight (Approx.): 69 g

# **STRAP**

Strap type: Leather strap

Strap color: Grey

Strap surface: Alligator leather

Strap underside: Non-grained calf leather

Buckle type: Pin buckle Buckle material: White gold